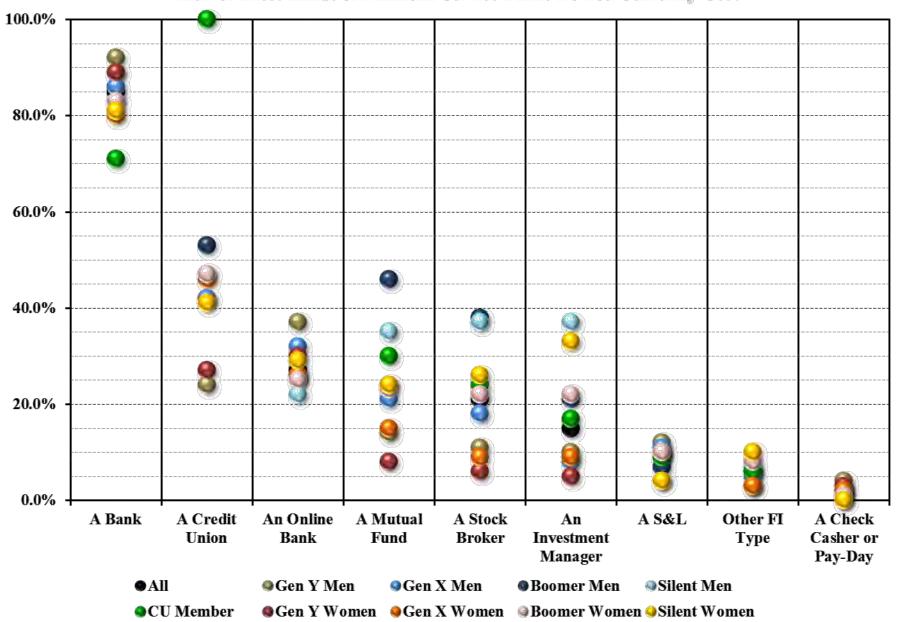

# CORNERSTONE CREDIT UNION LEAGUE

**Your Foundation for Success** 



















## Unemployment & Jobs U-6 Measurement = 11.8%







## **Housing Starts**





## Historical Picture of the 30-Year Mortgage

Data from Freddie Mac (FHLMC)



Recessionary Period -30-Yr Mortgage Rate

## **U.S. Automotive Sales**









### **Texas Total Loans & Leases**

(FIs less than \$7 billion in assets - Jun 2013)



Assets

● Banks ● Credit Unions





### **Texas Total Non-Interest Income**

(FIs less than \$7 billion in assets - Jun 2013)





#### Texas CU and Bank Fee Comparison







#### Which of These Kinds of Financial Service Firms Do You Currently Use?





#### With Which of These Do You Normally Maintain the Largest Account Balance?









#### Future of Retail Banking

## Seamless Access and Personalization

## Majority of Consumers Want

a personalized banking experience



of consumers would provide personal information in exchange for more tailored financial advice











Identity Theft Security Advice on Increasing

Their Savings

Financial Education

Assessment of **Financial Status** 









Contain mapping and direction data @ 2012 NMTEQ and NMVTEQ ON BOARD are trademarks of NAVTEQ. @ 2012 Tele Attas North America. Inc. At rights reserved. Tele Attas and Tele Attas and Tele Attas North America are traversion from Tail Association and Tele Attas and Tele Attas and Tele Attas North America. In the State of Tele Attas and T