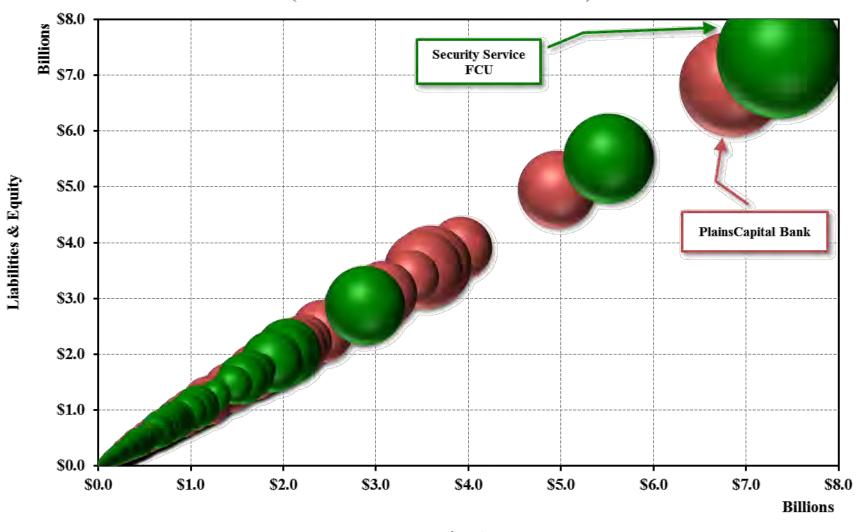

### **Texas Total Loans & Leases**

(FIs less than \$7 billion in assets - Jun 2013)

Assets

● Banks ● Credit Unions