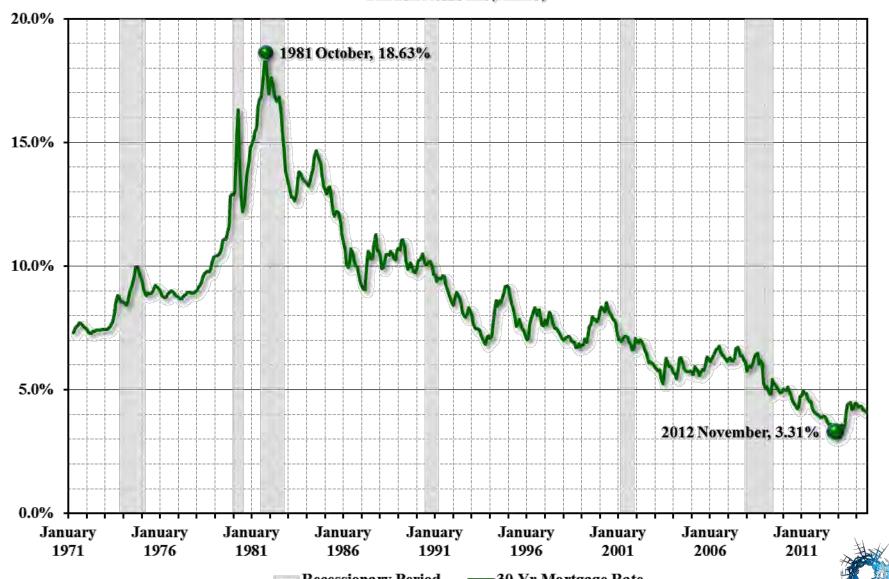

## Historical Picture of the 30-Year Mortgage

Data from Freddie Mac (FHLMC)

Recessionary Period -30-Yr Mortgage Rate