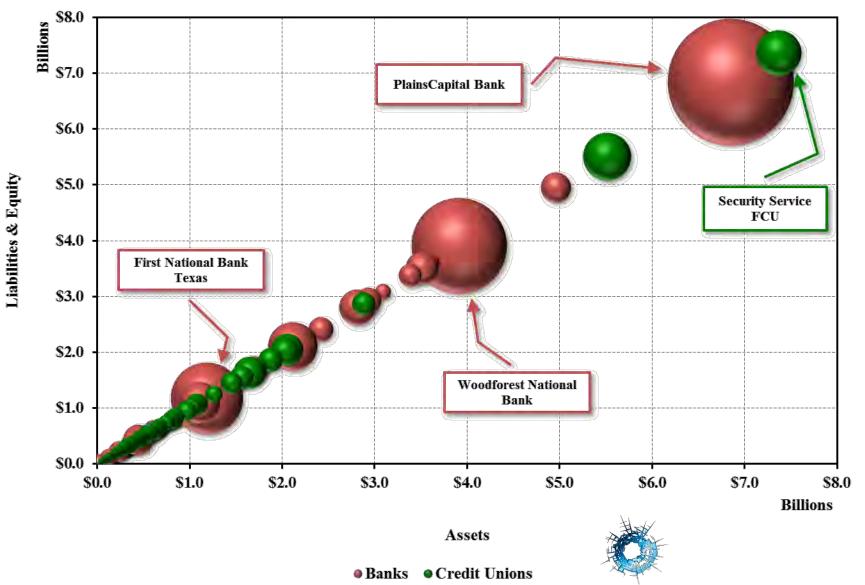

### **Texas Total Non-Interest Income**

(FIs less than \$7 billion in assets - Jun 2013)