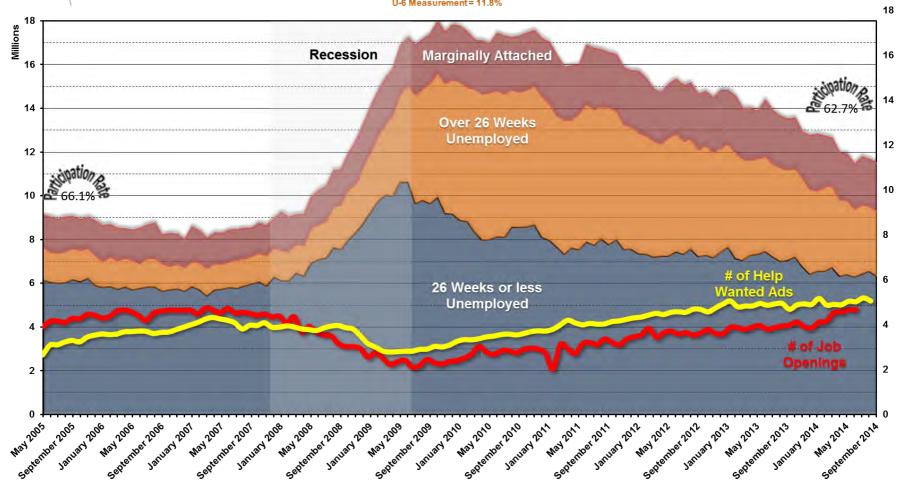

# CORNERSTONE CREDIT UNION LEAGUE

**Your Foundation for Success** 



















## Unemployment & Jobs U-6 Measurement = 11.8%







## **Housing Starts**





## Historical Picture of the 30-Year Mortgage

Data from Freddie Mac (FHLMC)



Recessionary Period -30-Yr Mortgage Rate

## **U.S. Automotive Sales**









### **Texas Total Loans & Leases**

(FIs less than \$7 billion in assets - Jun 2013)



Assets

● Banks ● Credit Unions





### **Texas Total Non-Interest Income**

(FIs less than \$7 billion in assets - Jun 2013)





#### Texas CU and Bank Fee Comparison







#### Which of These Kinds of Financial Service Firms Do You Currently Use?





#### With Which of These Do You Normally Maintain the Largest Account Balance?









#### Future of Retail Banking

## Seamless Access and Personalization

## Majority of Consumers Want

a personalized banking experience



of consumers would provide personal