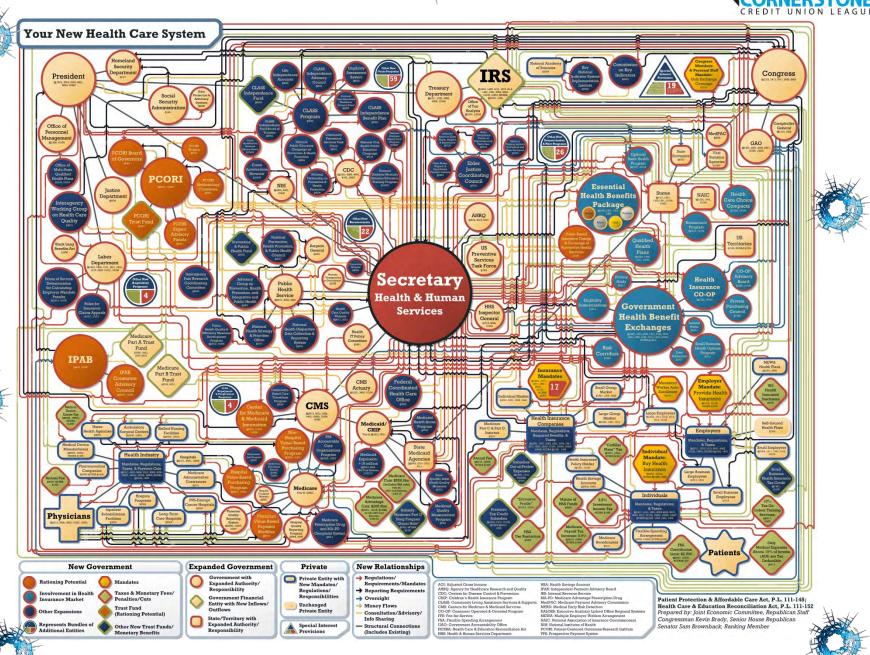

lance?









#### Future of Retail Banking

## Seamless Access and Personalization

## Majority of Consumers Want

a personalized banking experience



of consumers would provide personal information in exchange for more tailored financial advice











Identity Theft Security Advice on Increasing

Their Savings

Financial Education

Assessment of **Financial Status** 









Contain mapping and direction data @ 2012 NMTEQ and NMVTEQ ON BOARD are trademarks of NAVTEQ. @ 2012 Tele Attas North America. Inc. At rights reserved. Tele Attas and Tele Attas and Tele Attas North America are traversion from Tail Association and Tele Attas and Tele Attas and Tele Attas North America. In the State of Tele Attas and Tele Attas South America. In the State of Tele Attas (Tele Attas (T



















The Mobile Payments Market Has Exploded Over the Last 12 Months











| Research Type                           | Brief Description                                                                  | Focus                    | <b>Dues Paid</b> | Commissioned |
|-----------------------------------------|------------------------------------------------------------------------------------|--------------------------|------------------|--------------|
| Attitudes, Awareness,<br>& Usage Survey | Statewide research on public's perception of financial institutions                | External                 | Х                |              |
| Compensation<br>Surveys                 | Refined statistics on forms of industry compensation                               | Internal to CU